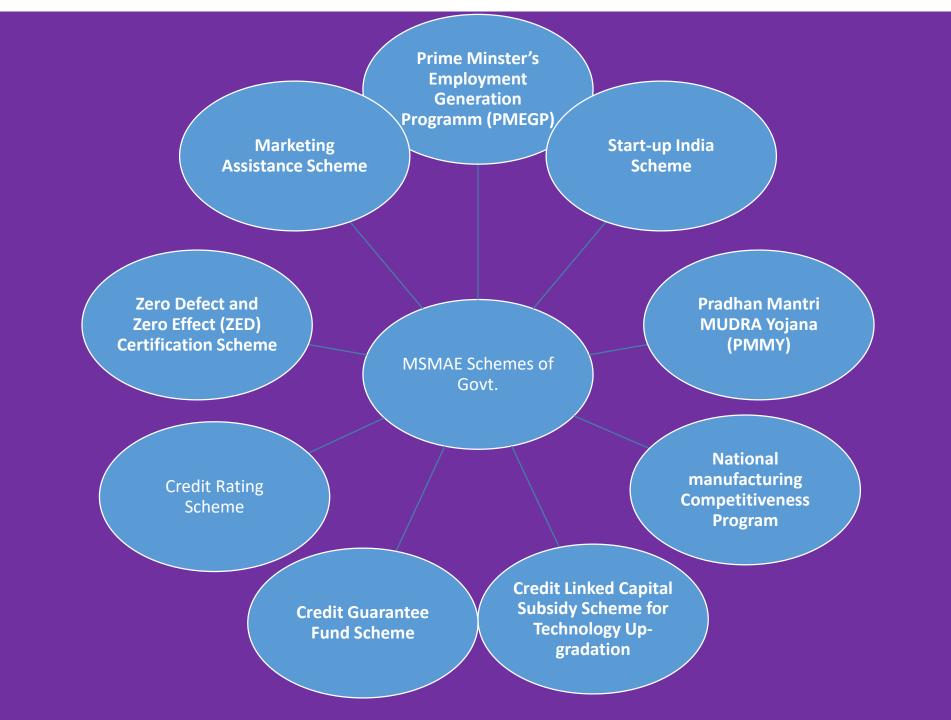

For Suggestions/ Feedback - mukeshranga@csjmu.ac.in

|                                                                                                      | and upto INR. 250 Crore                  |
|------------------------------------------------------------------------------------------------------|------------------------------------------|
| Small enterprises                                                                                    | Annual turnover between INR. 5 Crore and |
|                                                                                                      | upto INR. 75 Crore                       |
| Functions of Ministry of MSME                                                                        |                                          |
| •Facilitation and credit flow to MSMEs                                                               |                                          |
| <ul> <li>Improving competitiveness of MSMEs</li> </ul>                                               |                                          |
| <ul> <li>Improve manufacturing base through upgradation of technology</li> </ul>                     |                                          |
| <ul> <li>Promotion of MSMEs through cluster bases approach</li> </ul>                                |                                          |
| <ul> <li>Marketing support to MSMEs</li> </ul>                                                       |                                          |
| <ul> <li>Skill development and entrepreneurship development training</li> </ul>                      |                                          |
| <ul> <li>Creation of new Micro Enterprises through Prime Minister's Employment Generation</li> </ul> |                                          |
| Program (PMEGP)                                                                                      |                                          |
| <ul> <li>Growth and development of Khadi and Village Industries (KVI) sector</li> </ul>              |                                          |