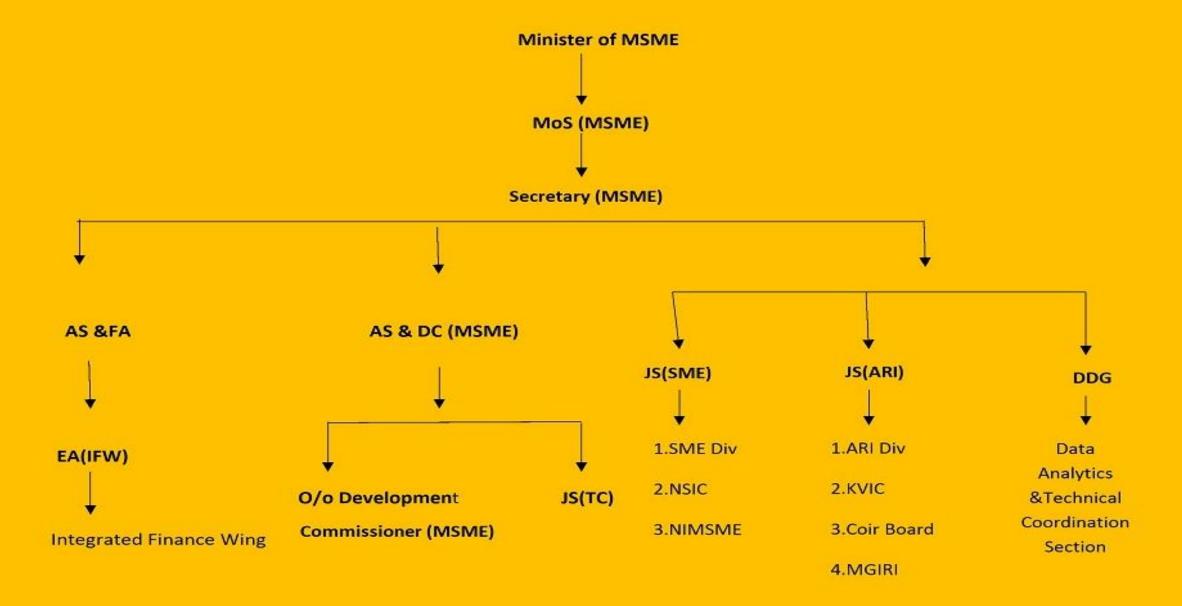

For Suggestions/ Feedback - mukeshranga@csjmu.ac.in

|                                                                                                      | and upto INR. 250 Crore                  |
|------------------------------------------------------------------------------------------------------|------------------------------------------|
| Small enterprises                                                                                    | Annual turnover between INR. 5 Crore and |
|                                                                                                      | upto INR. 75 Crore                       |
| Functions of Ministry of MSME                                                                        |                                          |
| •Facilitation and credit flow to MSMEs                                                               |                                          |
| <ul> <li>Improving competitiveness of MSMEs</li> </ul>                                               |                                          |
| <ul> <li>Improve manufacturing base through upgradation of technology</li> </ul>                     |                                          |
| <ul> <li>Promotion of MSMEs through cluster bases approach</li> </ul>                                |                                          |
| <ul> <li>Marketing support to MSMEs</li> </ul>                                                       |                                          |
| <ul> <li>Skill development and entrepreneurship development training</li> </ul>                      |                                          |
| <ul> <li>Creation of new Micro Enterprises through Prime Minister's Employment Generation</li> </ul> |                                          |
| Program (PMEGP)                                                                                      |                                          |
| <ul> <li>Growth and development of Khadi and Village Industries (KVI) sector</li> </ul>              |                                          |