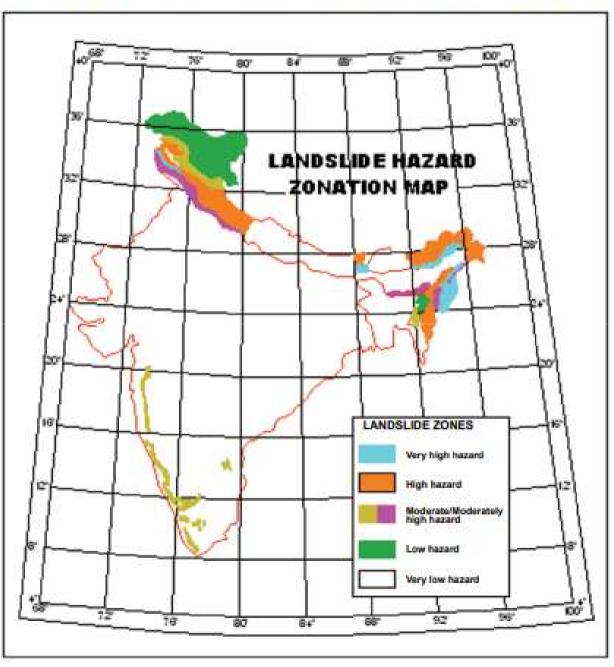

#### Landslide Hazard Zonation Map of India (Prepared by GSI)

https://nidm.gov.in/pdf/guidelines/new/landslidessnowavalanches.pdf