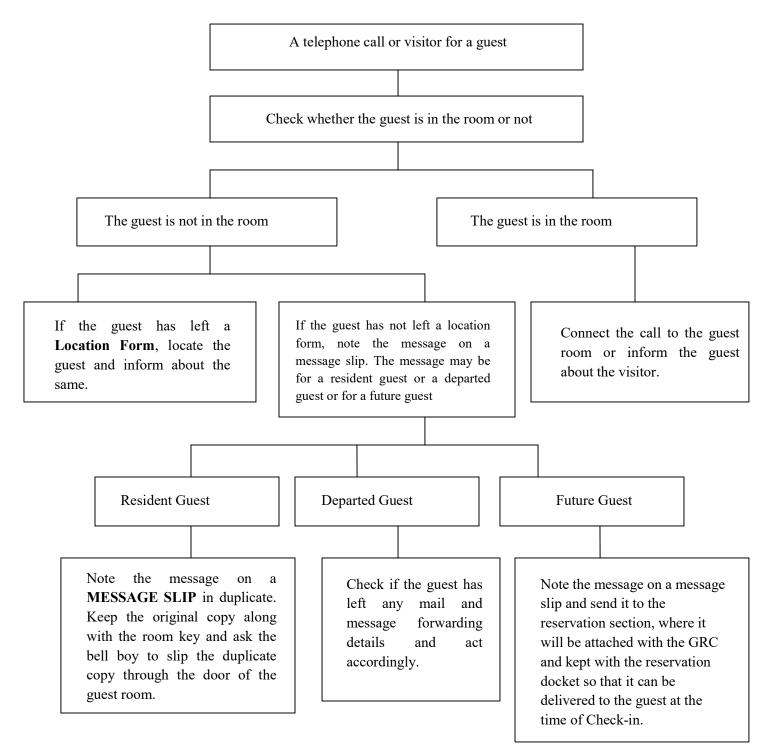

## 7. MESSAGE HANDLING

| <b>HOTEL ABC</b> |  |  |  |
|------------------|--|--|--|
| LOCATION FORM    |  |  |  |
|                  |  |  |  |

| Name of Guest.                                                                                                                                                                                                                         |  |  |  |  |  |  |
|----------------------------------------------------------------------------------------------------------------------------------------------------------------------------------------------------------------------------------------|--|--|--|--|--|--|
| Room No.                                                                                                                                                                                                                               |  |  |  |  |  |  |
| While I am out of the hotel room I am expecting:                                                                                                                                                                                       |  |  |  |  |  |  |
| • Mr/Ms to visit                                                                                                                                                                                                                       |  |  |  |  |  |  |
| •Telephone call                                                                                                                                                                                                                        |  |  |  |  |  |  |
|                                                                                                                                                                                                                                        |  |  |  |  |  |  |
| In an event if I am not in my room kindly locate                                                                                                                                                                                       |  |  |  |  |  |  |
| me at:                                                                                                                                                                                                                                 |  |  |  |  |  |  |
| Coffee Shop                                                                                                                                                                                                                            |  |  |  |  |  |  |
| •Swimming pool area                                                                                                                                                                                                                    |  |  |  |  |  |  |
| •Restaurant                                                                                                                                                                                                                            |  |  |  |  |  |  |
| <ul> <li>While I am out of the hotel room I am expecting:</li> <li>Mr/Ms to visit</li> <li>Telephone call</li> <li>In an event if I am not in my room kindly locate me at:</li> <li>Coffee Shop</li> <li>Swimming pool area</li> </ul> |  |  |  |  |  |  |
| Or convey my massage to caller/visitor                                                                                                                                                                                                 |  |  |  |  |  |  |
|                                                                                                                                                                                                                                        |  |  |  |  |  |  |
| Message:                                                                                                                                                                                                                               |  |  |  |  |  |  |
|                                                                                                                                                                                                                                        |  |  |  |  |  |  |
|                                                                                                                                                                                                                                        |  |  |  |  |  |  |
|                                                                                                                                                                                                                                        |  |  |  |  |  |  |

Signature of Guest

| HOTELABC            |
|---------------------|
| <b>MESSAGE SLIP</b> |

| Date:            | Time:            |   |
|------------------|------------------|---|
| Name of Guest:   |                  |   |
| Room No.:        |                  |   |
| v                | our absence      |   |
|                  |                  |   |
| From             |                  |   |
|                  |                  | _ |
| Called By Tel.   | Please Call Back |   |
| Came to See you  | Will return      |   |
| Wants to see you | Urgent           |   |
| MESSAGE          |                  | - |
|                  |                  |   |
|                  |                  |   |
| RECEIVED BY      |                  |   |