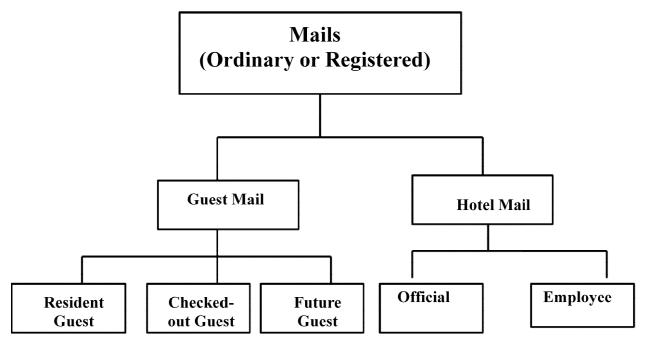

# **HANDLING GUEST MAIL**

- Mail : letters and parcels sent by post.
- The term mail covers up both incoming and outgoing mail.
- The incoming guest mail is sorted out in three categories i.e mail for the :
- (i) In-house Guest
- (ii) Guests who have already checked out
- (iii) Guests who have not yet arrived.

## **In-House Guest Mail Handling**

- In case guest is in his room, he is intimated about his mail and if he is so desires a bellboy takes his mail to his room.
- In case the key of the room of the in-house guest is in Key & mail rack i.e. in the pigeon hole (which means guest is not in the room), the in-house guest mail is put in the key and mail rack & is delivered to him along with his room keys when he comes to the counter.

#### (ii) Checked-Out Guest Mail Handling

• The mail of the checked-out guest is checked with the forwarding instructions and mail is forwarded according to the instructions left by the check-out guest and appropriate entries are made on the **Mail Forwarding Slip**.

### (iii) <u>Future Guests</u>

- Mail of such guests is marked with the date of arrival and kept in the 'hold mail rack'.
- **\*** This information is then marked on **advance reservation slip/movement list**.
- ✤ When guest arrives the mail is handed over to him at the time of registration.