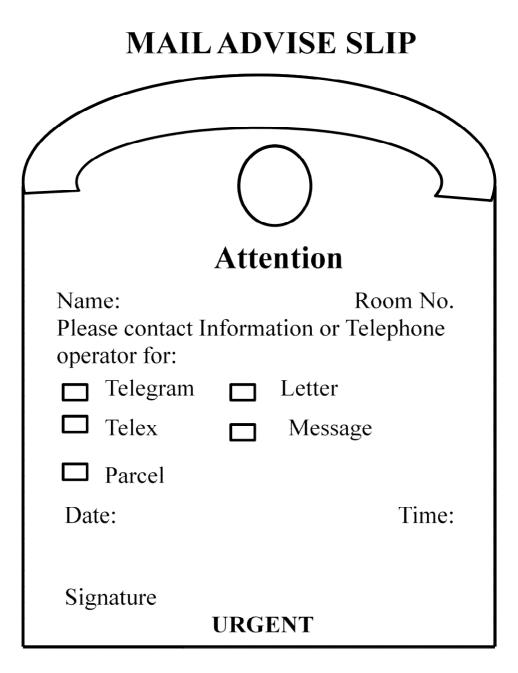

• Sometimes the guest may go out of his room without leaving the key on the counter. In such cases a **Mail Advise Slip** is put on the key knob of the door so that if he goes to room directly he would know about the mail which the hotel has received in his absence.