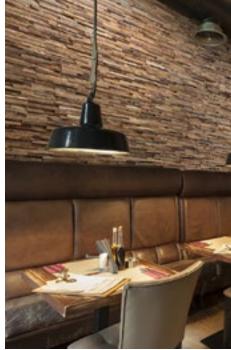

#### **About Wooden Wall Design**

Wooden Wall Design provide wooden wall panels to highlight the wall, making it a work of art in any interior. Wooden panels are an innovative and unique handmade products for wall covering. They are made of various tree species, different length, width and thickness of the components, which are combined to the base in beautiful article. Surface has different shades - from grey to brown, from light yellow to black. Some of our panels are made from reclaimed softwood that have been exposed in the rain, sun and wind for hundred year. Just a few square meters of wall covering panels bring your room interior in a memorable accent, and will create the warmth and cosines.