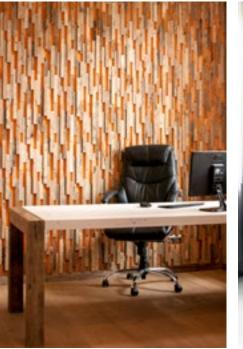

#### **About Wooden Wall Design**

Wooden Wall Design provide wooden wall panels to highlight the wall, making it a work of art in any interior. Wooden panels are an innovative and unique handmade products for wall covering. They are made of various tree species, different length, width and thickness of the components, which are combined to the base in beautiful article. Surface has different shades - from grey to brown, from light yellow to black. Some of our panels are made from reclaimed softwood that have been exposed in the rain, sun and wind for hundred year. Just a few square meters of wall covering panels bring your room interior in a memorable accent, and will create the warmth and cosines.