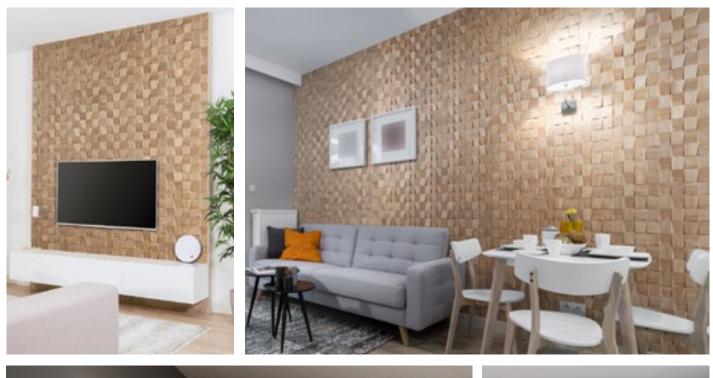

#### Wallpan RUBATO

Wood species: oak, ash, black alder, birch Surface: 3D Panel size: 600 mm x 150 mm Thickness: 26 mm