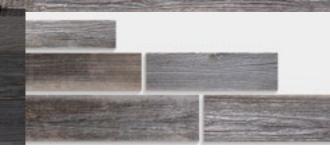

# Wall panel SILVER

Wood species: reclaimed softwood Surface: flat Panel size: 320/590/1180 x 60/80/100 mm Thickness: 10 mm

Wood species: oak Surface: 3D Panel size: 320/590/1180 x 60/80/100 mm Thickness: 4/7 mm