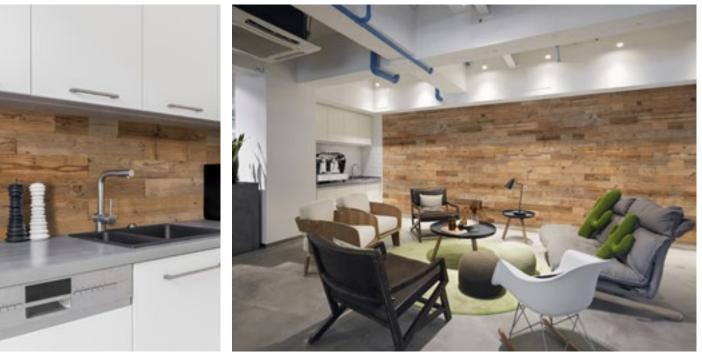

#### **About Wooden Wall Design**

Wooden Wall Design provide wooden wall panels to highlight the wall, making it a work of art in any interior. Wooden panels are an innovative and unique handmade products for wall covering. They are made of various tree species, different length, width and thickness of the components, which are combined to the base in beautiful article. Surface has different shades - from grey to brown, from light yellow to black. Some of our panels are made from reclaimed softwood that have been exposed in the rain, sun and wind for hundred year. Just a few square meters of wall covering panels bring your room interior in a memorable accent, and will create the warmth and cosines.