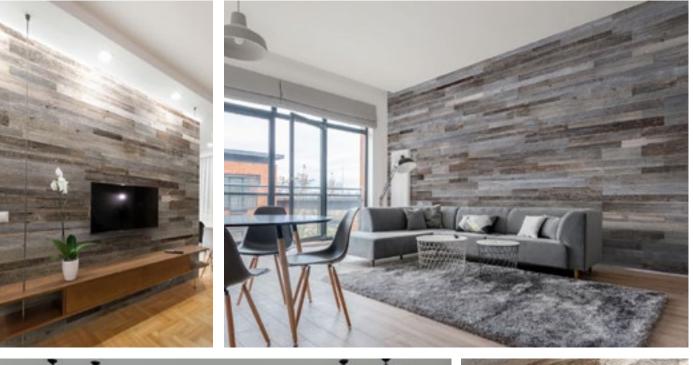

#### Wall panel INCOGNITO

Wood species: reclaimed softwood Surface: 3D Panel size: 720 mm x 100 mm Thickness: 8 - 27 mm

# Wall panel ROSA

Wood species: ash, black alder, birch Surface: 3D, splitted Panel size: 720 mm x 100 mm Thickness: 7 mm - 31 mm

Wood species: birch Surface: 3D Panel size: 600 mm x 150 mm Thickness: <u>10 - 20 mm</u>