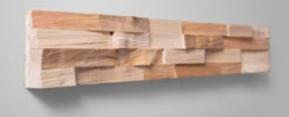

#### Wall banel **STATUS QUO**

Wood species: oak, black alder, birch Surface: 3D cross cut timber Panel size: 600 mm x 150 mm Thickness: 19 - 39 mm