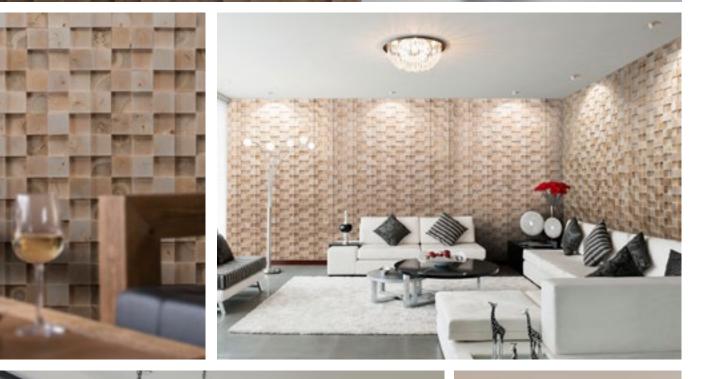

# Wall panel ROSA

Wood species: ash, black alder, birch Surface: 3D, splitted Panel size: 720 mm x 100 mm Thickness: 7 mm - 31 mm

Wood species: birch Surface: 3D Panel size: 600 mm x 150 mm Thickness: <u>10 - 20 mm</u>

### Wall pare Dominus

Wood species: oak Surface: 3D Panel size: 600 mm x 150 mm Thickness: 11 - 21 mm