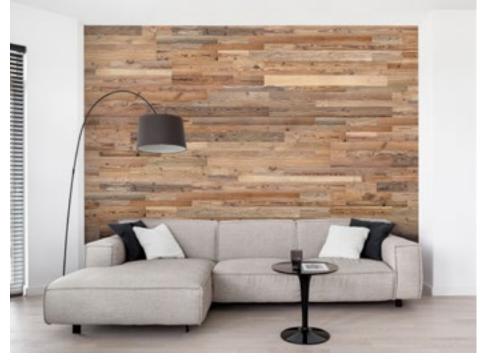

## Wall pan APRIORI

Wood species: reclaimed softwood Surface: 3D Panel size: 720 mm x 100 mm Thickness: 18 - 28 mm

### Wall panel BRUT

Wood species: reclaimed softwood Surface: flat Panel size: 720 mm x 100 mm Thickness: 16 mm

#### Vall panel SELECTIO

Wood species: reclaimed softwood Surface: 3D Panel size: 720 mm x 100 mm Thickness: 13 - 16 mm