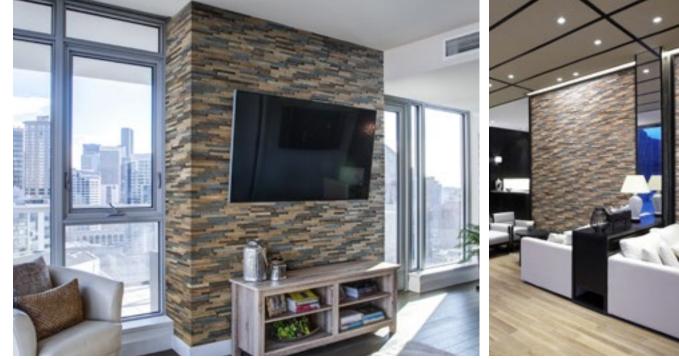

#### **About Wooden Wall Design**

Wooden Wall Design provide wooden wall panels to highlight the wall, making it a work of art in any interior. Wooden panels are an innovative and unique handmade products for wall covering. They are made of various tree species, different length, width and thickness of the components, which are combined to the base in beautiful article. Surface has different shades - from grey to brown, from light yellow to black. Some of our panels are made from reclaimed softwood that have been exposed in the rain, sun and wind for hundred year. Just a few square meters of wall covering panels bring your room interior in a memorable accent, and will create the warmth and cosines.