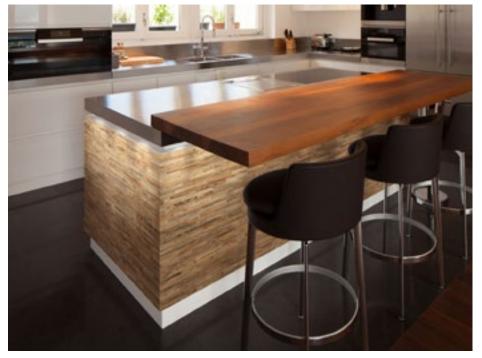

th and thickness of the components, which are combined to the base in beautiful article. Surface has different shades - from grey to brown, from light yellow to black. Some of our panels are made from reclaimed softwood that have been exposed in the rain, sun and wind for hundred year. Just a few square meters of wall covering panels bring your room interior in a memorable accent, and will create the warmth and cosines.





#### Contacts



AW Latvia LLC Limbazu Str. 2, Smiltene, Latvia, LV-4729

info@awl.lv

+371 27650521

www.woodenwalldesign.com



## Wall pan APRIORI

Wood species: reclaimed softwood Surface: 3D Panel size: 720 mm x 100 mm Thickness: 18 - 28 mm







### Wall panel BRUT

Wood species: reclaimed softwood Surface: flat Panel size: 720 mm x 100 mm Thickness: 16 mm









#### Vall panel SELECTIO

Wood species: reclaimed softwood Surface: 3D Panel size: 720 mm x 100 mm Thickness: 13 - 16 mm









#### Wood species: reclaimed softwood Surface: 3D Panel size: 720 mm x 100 mm Thickness: 8 - 27 mm





Wall p ALIAS







Wall par DEJA VU

Wood species: oak Surface: 3D, splitted Panel size: 720 mm x 100 mm Thickness: 7 - 31 mm









# Wall panel LARGO

Wood species: reclaimed softwood Surface: minimal 3D Panel size: 720 mm x 100 mm Thickness: 14 - 19 mm











Val panel ESPRESSIVO

Wood species: reclaimed softwood Surface: flat Panel size: 720 mm x 100 mm Thickness: 16 mm







#### Wall banel **STATUS QUO**

Wood species: oak, black alder, birch Surface: 3D cross cut timber Panel size: 600 mm x 150 mm Thickness: 19 - 39 mm





#### Wallpan RUBA