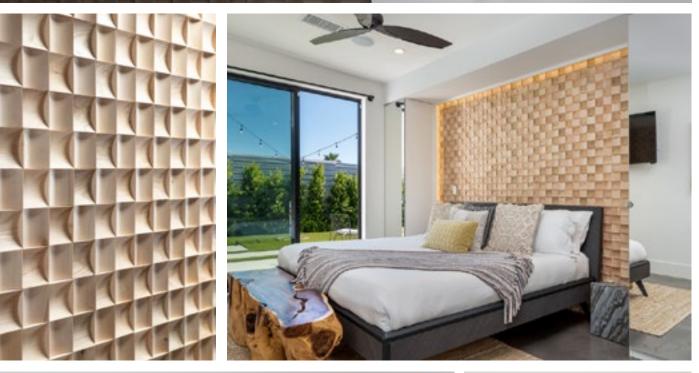

#### Vall panel SELECTIO

Wood species: reclaimed softwood Surface: 3D Panel size: 720 mm x 100 mm Thickness: 13 - 16 mm