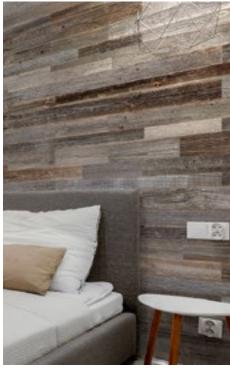

#### Wall panel NATURE

Wood species: reclaimed wood softwood Surface: flat Panel size: 720/360/180 mm x 100 mm Thickness: 16 mm