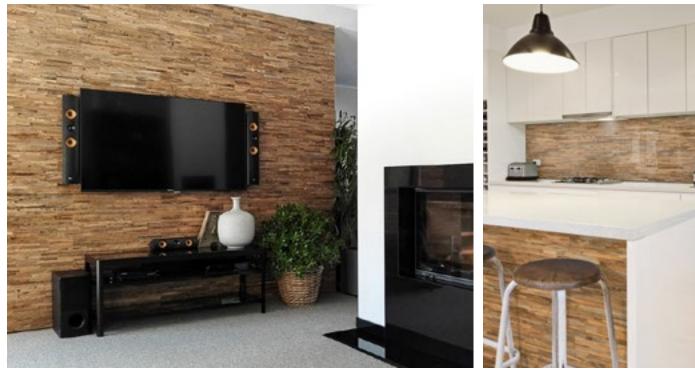

and thickness of the components, which are combined to the base in beautiful article. Surface has different shades - from grey to brown, from light yellow to black. Some of our panels are made from reclaimed softwood that have been exposed in the rain, sun and wind for hundred year. Just a few square meters of wall covering panels bring your room interior in a memorable accent, and will create the warmth and cosines.





#### Contacts



AW Latvia LLC Limbazu Str. 2, Smiltene, Latvia, LV-4729

info@awl.lv

+371 27650521

www.woodenwalldesign.com



## Wall pan APRIORI

Wood species: reclaimed softwood Surface: 3D Panel size: 720 mm x 100 mm Thickness: 18 - 28 mm







### Wall panel BRUT

Wood species: reclaimed softwood Surface: flat Panel size: 720 mm x 100 mm Thickness: 16 mm









#### Vall panel SELECTIO

Wood species: reclaimed softwood Surface: 3D Panel size: 720 mm x 100 mm Thickness: 13 - 16 mm









#### Wood species: reclaimed softwood Surface: 3D Panel size: 720 mm x 100 mm Thickness: 8 - 27 mm





Wall p ALIAS







Wall par DEJA VU

Wood species: oak Surface: 3D, splitted Panel size: 720 mm x 100 mm Thickness: 7 - 31 mm









# Wall panel LARGO

Wood species: reclaimed softwood Surface: minimal 3D Panel size: 720 mm x 100 mm Thickness: 14 - 19 mm











Val panel ESPRESSIVO

Wood species: reclaimed softwood Surface: flat Panel size: 720 mm x 100 mm Thickness: 16 mm







#### Wall banel **STATUS QUO**

Wood species: oak, black alder, birch Surface: 3D cross cut timber Panel size: 600 mm x 150 mm Thickness: 19 - 39 mm





#### Wallpan RUBATO