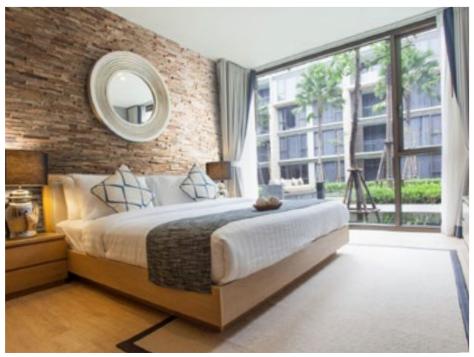

#### **About Wooden Wall Design**

Wooden Wall Design provide wooden wall panels to highlight the wall, making it a work of art in any interior. Wooden panels are an innovative and unique handmade products for wall covering. They are made of various tree species, different length, width and thickness of the components, which are combined to the base in beautiful article. Surface has different shades - from grey to brown, from light yellow to black. Some of our panels are made from reclaimed softwood that have been exposed in the rain, sun and wind for hundred year. Just a few square meters of wall covering panels bring your room interior in a memorable accent, and will create the warmth and cosines.