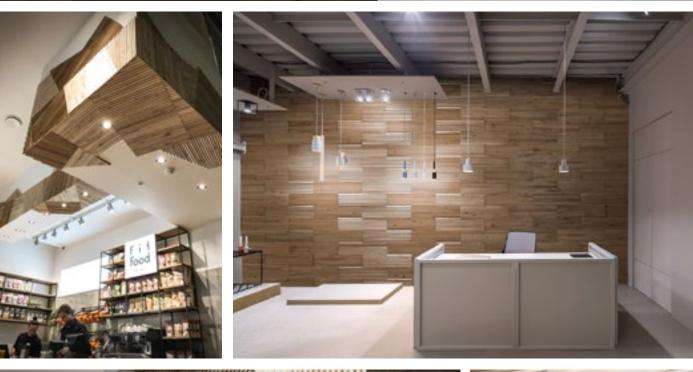

Panel size: 600 mm x 150 mm Thickness: 19 - 39 mm





#### Wallpan RUBATO

Wood species: oak, ash, black alder, birch Surface: 3D Panel size: 600 mm x 150 mm Thickness: 26 mm







#### Wall panel NATURE

Wood species: reclaimed wood softwood Surface: flat Panel size: 720/360/180 mm x 100 mm Thickness: 16 mm









#### Wood species: reclaimed softwood Surface: 3D Panel size: 650 mm x 150 mm Thickness: 18 - 28 mm



Wall







#### Wall panel INCOGNITO

Wood species: reclaimed softwood Surface: 3D Panel size: 720 mm x 100 mm Thickness: 8 - 27 mm









# Wall panel ROSA

Wood species: ash, black alder, birch Surface: 3D, splitted Panel size: 720 mm x 100 mm Thickness: 7 mm - 31 mm











Wood species: birch Surface: 3D Panel size: 600 mm x 150 mm Thickness: <u>10 - 20 mm</u>









### Wall pare Dominus

Wood species: oak Surface: 3D Panel size: 600 mm x 150 mm Thickness: 11 - 21 mm







### Wall pan MEDIO

Wood species: oak, ash-tree, black alder, birch Surface: 3D Panel size: 600 mm x 150 mm Thickness: 26 mm







# Wall panel ERRO

Wood species: spruce, pine tree Surface: 3D Panel size: 600 mm x 150 mm Thickness: 11 - 21 mm









Wood species: reclaimed softwood Surface: flat Panel size: 320/590/1180 x 60/80/100 mm Thickness: 10 mm







# Wall panel SILVER

Wood species: reclaimed softwood Surface: flat Panel size: 320/590/1180 x 60/80/100 mm Thickness: 10 mm









Wood species: oak Surface: 3D Panel size: 320/590/1180 x 60/80/100 mm Thickness: 4/7 mm

Wall panel OZO







#### About panel usage

Decorative wooden wall cladding panels are made of