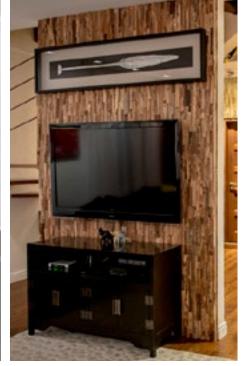

#### **About Wooden Wall Design**

Wooden Wall Design provide wooden wall panels to highlight the wall, making it a work of art in any interior. Wooden panels are an innovative and unique handmade products for wall covering. They are made of various tree species, different length, width and thickness of the components, which are combined to the base in beautiful article. Surface has different shades - from grey to brown, from light yellow to black. Some of our panels are made from reclaimed softwood that have been exposed in the rain, sun and wind for hundred year. Just a few square meters of wall covering panels bring your room interior in a memorable accent, and will create the warmth and cosines.