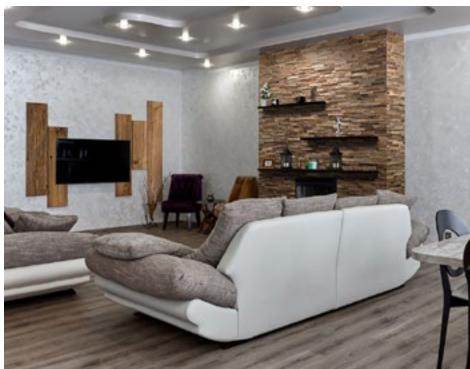

#### **About Wooden Wall Design**

Wooden Wall Design provide wooden wall panels to highlight the wall, making it a work of art in any interior. Wooden panels are an innovative and unique handmade products for wall covering. They are made of various tree species, different length, width and thickness of the components, which are combined to the base in beautiful article. Surface has different shades - from grey to brown, from light yellow to black. Some of our panels are made from reclaimed softwood that have been exposed in the rain, sun and wind for hundred year. Just a few square meters of wall covering panels bring your room interior in a memorable accent, and will create the warmth and cosines.