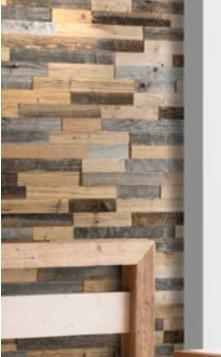

#### **About Wooden Wall Design**

Wooden Wall Design provide wooden wall panels to highlight the wall, making it a work of art in any interior. Wooden panels are an innovative and unique handmade products for wall covering. They are made of various tree species, different length, width and thickness of the components, which are combined to the base in beautiful article. Surface has different shades - from grey to brown, from light yellow to black. Some of our panels are made from reclaimed softwood that have been exposed in the rain, sun and wind for hundred year. Just a few square meters of wall covering panels bring your room interior in a memorable accent, and will create the warmth and cosines.