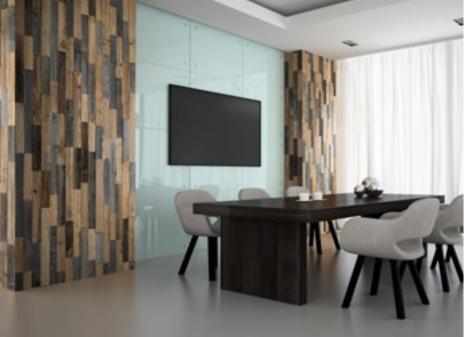

#### **About Wooden Wall Design**

Wooden Wall Design provide wooden wall panels to highlight the wall, making it a work of art in any interior. Wooden panels are an innovative and unique handmade products for wall covering. They are made of various tree species, different length, width and thickness of the components, which are combined to the base in beautiful article. Surface has different shades - from grey to brown, from light yellow to black. Some of our panels are made from reclaimed softwood that have been exposed in the rain, sun and wind for hundred year. Just a few square meters of wall covering panels bring your room interior in a memorable accent, and will create the warmth and cosines.