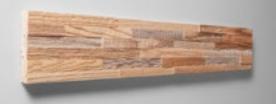

#### **About Wooden Wall Design**

Wooden Wall Design provide wooden wall panels to highlight the wall, making it a work of art in any interior. Wooden panels are an innovative and unique handmade products for wall covering. They are made of various tree species, different length, width and thickness of the components, which are combined to the base in beautiful article. Surface has different shades - from grey to brown, from light yellow to black. Some of our panels are made from reclaimed softwood that have been exposed in the rain, sun and wind for hundred year. Just a few square meters of wall covering panels bring your room interior in a memorable accent, and will create the warmth and cosines.