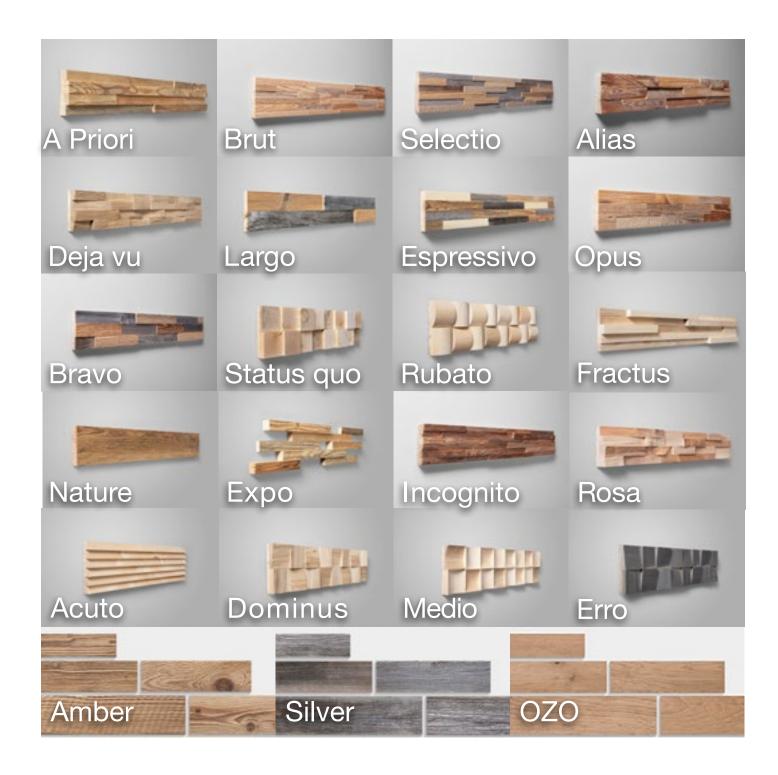

## Wall pan APRIORI

Wood species: reclaimed softwood Surface: 3D Panel size: 720 mm x 100 mm Thickness: 18 - 28 mm

### Wall panel BRUT

Wood species: reclaimed softwood Surface: flat Panel size: 720 mm x 100 mm Thickness: 16 mm

#### Vall panel SELECTIO

Wood species: reclaimed softwood Surface: 3D Panel size: 720 mm x 100 mm Thickness: 13 - 16 mm

#### Wood species: reclaimed softwood Surface: 3D Panel size: 720 mm x 100 mm Thickness: 8 - 27 mm

Wall p ALIAS

Wall par DEJA VU

Wood species: oak Surface: 3D, splitted Panel size: 720 mm x 100 mm Thickness: 7 - 31 mm

# Wall panel LARGO

Wood species: reclaimed softwood Surface: minimal 3D Panel size: 720 mm x 100 mm Thickness: 14 - 19 mm

Val panel ESPRESSIVO

Wood species: reclaimed softwood Surface: flat Panel size: 720 mm x 100 mm Thickness: 16 mm

#### Wall banel **STATUS QUO**

Wood species: oak, black alder, birch Surface: 3D cross cut timber Panel size: 600 mm x 150 mm Thickness: 19 - 39 mm

#### Wallpan RUBATO

Wood species: oak, ash, black alder, birch Surface: 3D Panel size: 600 mm x 150 mm Thickness: 26 mm

#### Wall panel NATURE

Wood species: reclaimed wood softwood Surface: flat Panel size: 720/360/180 mm x 100 mm Thickness: 16 mm

#### Wood species: reclaimed softwood Surface: 3D Panel size: 650 mm x 150 mm Thickness: 18 - 28 mm

Wall

#### Wall panel INCOGNITO

Wood species: reclaimed softwood Surface: 3D Panel size: 720 mm x 100 mm Thickness: 8 - 27 mm

# Wall panel ROSA

Wood species: ash, black alder, birch Surface: 3D, splitted Panel size: 720 mm x 100 mm Thickness: 7 mm - 31 mm

Wood species: birch Surface: 3D Panel size: 600 mm x 150 mm Thickness: <u>10 - 20 mm</u>

### Wall pare Dominus

Wood species: oak Surface: 3D Panel size: 600 mm x 150 mm Thickness: 11 - 21 mm

### Wall pan MEDIO

Wood species: oak, ash-tree, black alder, birch Surface: 3D Panel size: 600 mm x 150 mm Thickness: 26 mm

# Wall panel ERRO

Wood species: spruce, pine tree Surface: 3D Panel size: 600 mm x 150 mm Thickness: 11 - 21 mm

Wood species: reclaimed softwood Surface: flat Panel size: 320/590/1180 x 60/80/100 mm Thickness: 10 mm

# Wall panel SILVER

Wood species: reclaimed softwood Surface: flat Panel size: 320/590/1180 x 60/80/100 mm Thickness: 10 mm

Wood species: oak Surface: 3D Panel size: 320/590/1180 x 60/80/100 mm Thickness: 4/7 mm

Wall panel OZO