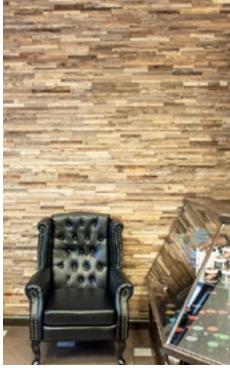

#### **About Wooden Wall Design**

Wooden Wall Design provide wooden wall panels to highlight the wall, making it a work of art in any interior. Wooden panels are an innovative and unique handmade products for wall covering. They are made of various tree species, different length, width and thickness of the components, which are combined to the base in beautiful article. Surface has different shades - from grey to brown, from light yellow to black. Some of our panels are made from reclaimed softwood that have been exposed in the rain, sun and wind for hundred year. Just a few square meters of wall covering panels bring your room interior in a memorable accent, and will create the warmth and cosines.