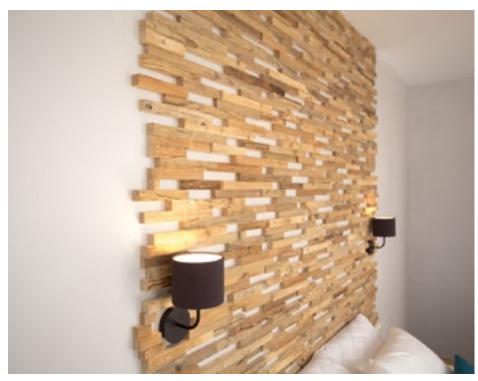

#### **About Wooden Wall Design**

Wooden Wall Design provide wooden wall panels to highlight the wall, making it a work of art in any interior. Wooden panels are an innovative and unique handmade products for wall covering. They are made of various tree species, different length, width and thickness of the components, which are combined to the base in beautiful article. Surface has different shades - from grey to brown, from light yellow to black. Some of our panels are made from reclaimed softwood that have been exposed in the rain, sun and wind for hundred year. Just a few square meters of wall covering panels bring your room interior in a memorable accent, and will create the warmth and cosines.