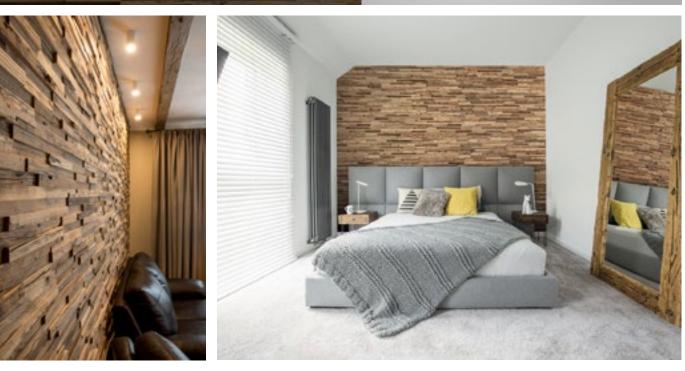

#### **About Wooden Wall Design**

Wooden Wall Design provide wooden wall panels to highlight the wall, making it a work of art in any interior. Wooden panels are an innovative and unique handmade products for wall covering. They are made of various tree species, different length, width and thickness of the components, which are combined to the base in beautiful article. Surface has different shades - from grey to brown, from light yellow to black. Some of our panels are made from reclaimed softwood that have been exposed in the rain, sun and wind for hundred year. Just a few square meters of wall covering panels bring your room interior in a memorable accent, and will create the warmth and cosines.

#### About panel usage

Decorative wooden wall cladding panels are made of natural wood, so their use in wet areas is not recommended. Panels in the bathrooms can be used only in places which have no direct exposure of water.