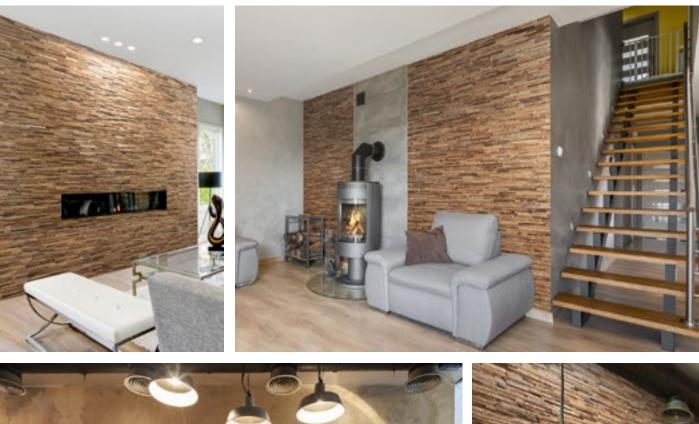

#### **About Wooden Wall Design**

Wooden Wall Design provide wooden wall panels to highlight the wall, making it a work of art in any interior. Wooden panels are an innovative and unique handmade products for wall covering. They are made of various tree species, different length, width and thickness of the components, which are combined to the base in beautiful article. Surface has different shades - from grey to brown, from light yellow to black. Some of our panels are made from reclaimed softwood that have been exposed in the rain, sun and wind for hundred year. Just a few square meters of wall covering panels bring your room interior in a memorable accent, and will create the warmth and cosines.