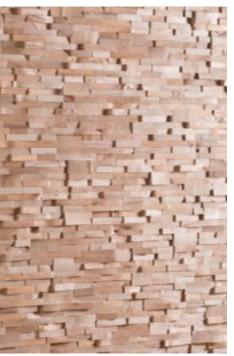

#### Wall panel INCOGNITO

Wood species: reclaimed softwood Surface: 3D Panel size: 720 mm x 100 mm Thickness: 8 - 27 mm