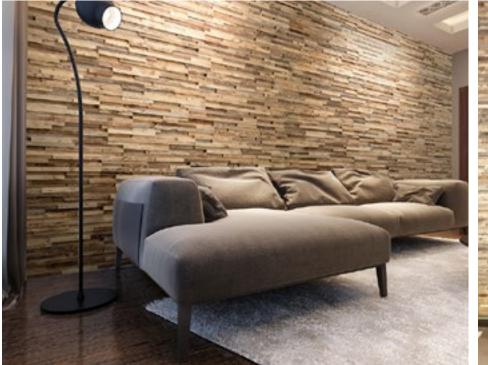

#### **About Wooden Wall Design**

Wooden Wall Design provide wooden wall panels to highlight the wall, making it a work of art in any interior. Wooden panels are an innovative and unique handmade products for wall covering. They are made of various tree species, different length, width and thickness of the components, which are combined to the base in beautiful article. Surface has different shades - from grey to brown, from light yellow to black. Some of our panels are made from reclaimed softwood that have been exposed in the rain, sun and wind for hundred year. Just a few square meters of wall covering panels bring your room interior in a memorable accent, and will create the warmth and cosines.