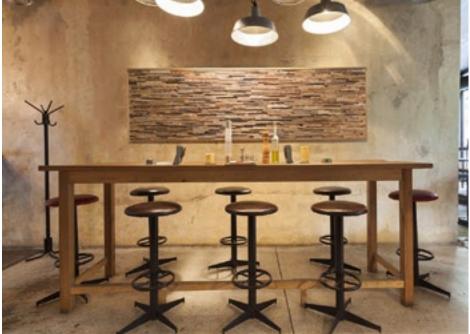

#### **About Wooden Wall Design**

Wooden Wall Design provide wooden wall panels to highlight the wall, making it a work of art in any interior. Wooden panels are an innovative and unique handmade products for wall covering. They are made of various tree species, different length, width and thickness of the components, which are combined to the base in beautiful article. Surface has different shades - from grey to brown, from light yellow to black. Some of our panels are made from reclaimed softwood that have been exposed in the rain, sun and wind for hundred year. Just a few square meters of wall covering panels bring your room interior in a memorable accent, and will create the warmth and cosines.