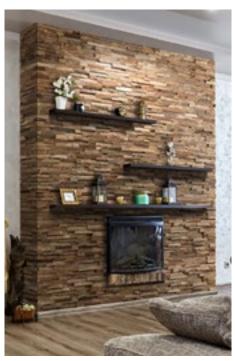

#### **About Wooden Wall Design**

Wooden Wall Design provide wooden wall panels to highlight the wall, making it a work of art in any interior. Wooden panels are an innovative and unique handmade products for wall covering. They are made of various tree species, different length, width and thickness of the components, which are combined to the base in beautiful article. Surface has different shades - from grey to brown, from light yellow to black. Some of our panels are made from reclaimed softwood that have been exposed in the rain, sun and wind for hundred year. Just a few square meters of wall covering panels bring your room interior in a memorable accent, and will create the warmth and cosines.