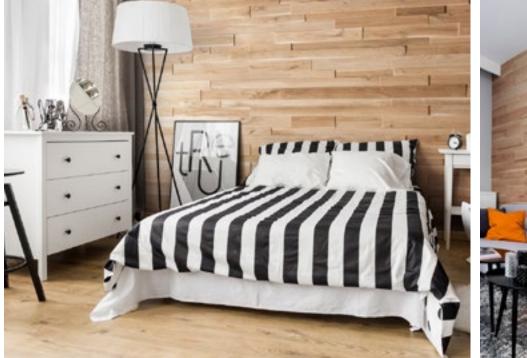

# Wall panel ERRO

Wood species: spruce, pine tree Surface: 3D Panel size: 600 mm x 150 mm Thickness: 11 - 21 mm

Wood species: reclaimed softwood Surface: flat Panel size: 320/590/1180 x 60/80/100 mm Thickness: 10 mm

# Wall panel SILVER

Wood species: reclaimed softwood Surface: flat Panel size: 320/590/1180 x 60/80/100 mm Thickness: 10 mm

Wood species: oak Surface: 3D Panel size: 320/590/1180 x 60/80/100 mm Thickness: 4/7 mm