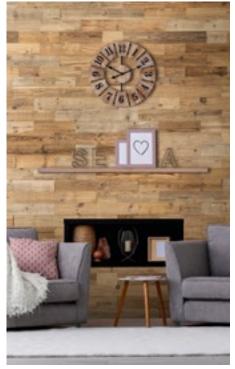

#### **About Wooden Wall Design**

Wooden Wall Design provide wooden wall panels to highlight the wall, making it a work of art in any interior. Wooden panels are an innovative and unique handmade products for wall covering. They are made of various tree species, different length, width and thickness of the components, which are combined to the base in beautiful article. Surface has different shades - from grey to brown, from light yellow to black. Some of our panels are made from reclaimed softwood that have been exposed in the rain, sun and wind for hundred year. Just a few square meters of wall covering panels bring your room interior in a memorable accent, and will create the warmth and cosines.