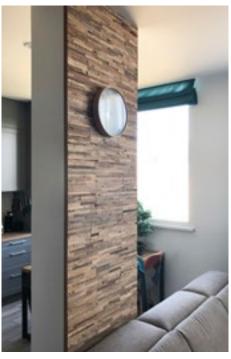

#### **About Wooden Wall Design**

Wooden Wall Design provide wooden wall panels to highlight the wall, making it a work of art in any interior. Wooden panels are an innovative and unique handmade products for wall covering. They are made of various tree species, different length, width and thickness of the components, which are combined to the base in beautiful article. Surface has different shades - from grey to brown, from light yellow to black. Some of our panels are made from reclaimed softwood that have been exposed in the rain, sun and wind for hundred year. Just a few square meters of wall covering panels bring your room interior in a memorable accent, and will create the warmth and cosines.