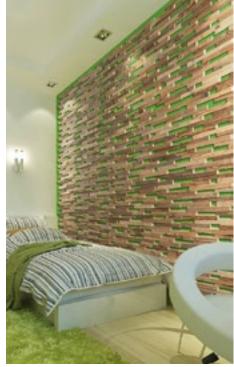

#### **About Wooden Wall Design**

Wooden Wall Design provide wooden wall panels to highlight the wall, making it a work of art in any interior. Wooden panels are an innovative and unique handmade products for wall covering. They are made of various tree species, different length, width and thickness of the components, which are combined to the base in beautiful article. Surface has different shades - from grey to brown, from light yellow to black. Some of our panels are made from reclaimed softwood that have been exposed in the rain, sun and wind for hundred year. Just a few square meters of wall covering panels bring your room interior in a memorable accent, and will create the warmth and cosines.