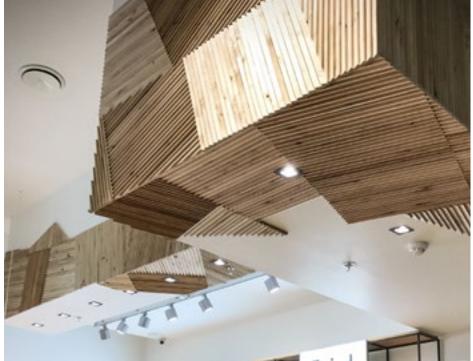

nel size: 600 mm x 150 mm Thickness: 19 - 39 mm





#### Wallpan RUBATO

Wood species: oak, ash, black alder, birch Surface: 3D Panel size: 600 mm x 150 mm Thickness: 26 mm







#### Wall panel NATURE

Wood species: reclaimed wood softwood Surface: flat Panel size: 720/360/180 mm x 100 mm Thickness: 16 mm









#### Wood species: reclaimed softwood Surface: 3D Panel size: 650 mm x 150 mm Thickness: 18 - 28 mm



Wall







#### Wall panel INCOGNITO

Wood species: reclaimed softwood Surface: 3D Panel size: 720 mm x 100 mm Thickness: 8 - 27 mm









# Wall panel ROSA

Wood species: ash, black alder, birch Surface: 3D, splitted Panel size: 720 mm x 100 mm Thickness: 7 mm - 31 mm











Wood species: birch Surface: 3D Panel size: 600 mm x 150 mm Thickness: <u>10 - 20 mm</u>









### Wall pare Dominus

Wood species: oak Surface: 3D Panel size: 600 mm x 150 mm Thickness: 11 - 21 mm







### Wall pan MEDIO

Wood species: oak, ash-tree, black alder, birch Surface: 3D Panel size: 600 mm x 150 mm Thickness: 26 mm







# Wall panel ERRO

Wood species: spruce, pine tree Surface: 3D Panel size: 600 mm x 150 mm Thickness: 11 - 21 mm









Wood species: reclaimed softwood Surface: flat Panel size: 320/590/1180 x 60/80/100 mm Thickness: 10 mm







# Wall panel SILVER

Wood species: reclaimed softwood Surface: flat Panel size: 320/590/1180 x 60/80/100 mm Thickness: 10 mm









Wood species: oak Surface: 3D Panel size: 320/590/1180 x 60/80/100 mm Thickness: 4/7 mm

Wall panel OZO







#### About panel usage

Decorative wooden wall cladding panels are made of n