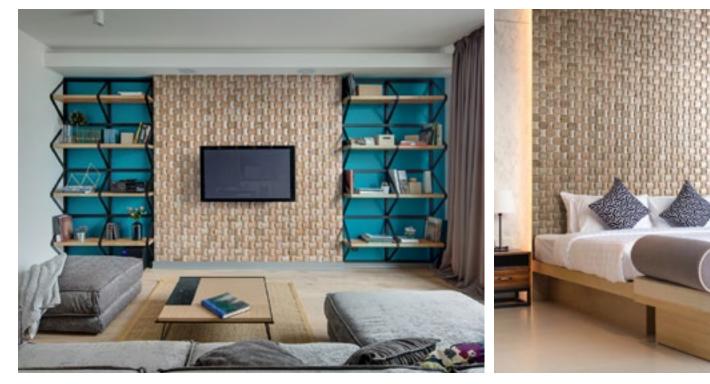

#### **About Wooden Wall Design**

Wooden Wall Design provide wooden wall panels to highlight the wall, making it a work of art in any interior. Wooden panels are an innovative and unique handmade products for wall covering. They are made of various tree species, different length, width and thickness of the components, which are combined to the base in beautiful article. Surface has different shades - from grey to brown, from light yellow to black. Some of our panels are made from reclaimed softwood that have been exposed in the rain, sun and wind for hundred year. Just a few square meters of wall covering panels bring your room interior in a memorable accent, and will create the warmth and cosines.