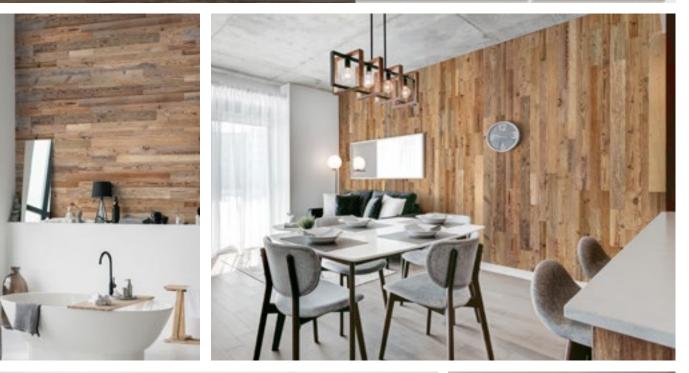

#### Wall panel NATURE

Wood species: reclaimed wood softwood Surface: flat Panel size: 720/360/180 mm x 100 mm Thickness: 16 mm