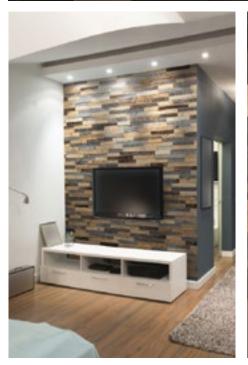

#### **About Wooden Wall Design**

Wooden Wall Design provide wooden wall panels to highlight the wall, making it a work of art in any interior. Wooden panels are an innovative and unique handmade products for wall covering. They are made of various tree species, different length, width and thickness of the components, which are combined to the base in beautiful article. Surface has different shades - from grey to brown, from light yellow to black. Some of our panels are made from reclaimed softwood that have been exposed in the rain, sun and wind for hundred year. Just a few square meters of wall covering panels bring your room interior in a memorable accent, and will create the warmth and cosines.