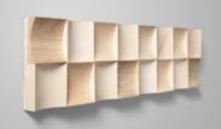

## Wall pan APRIORI

Wood species: reclaimed softwood Surface: 3D Panel size: 720 mm x 100 mm Thickness: 18 - 28 mm