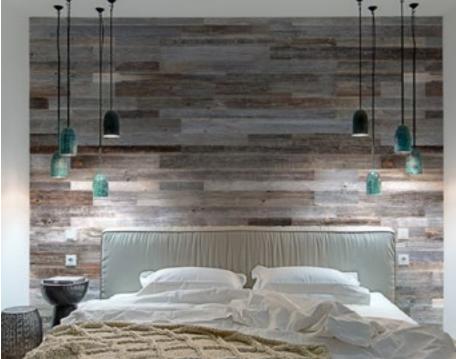

## Wall pan APRIORI

Wood species: reclaimed softwood Surface: 3D Panel size: 720 mm x 100 mm Thickness: 18 - 28 mm

### Wall panel BRUT

Wood species: reclaimed softwood Surface: flat Panel size: 720 mm x 100 mm Thickness: 16 mm

#### Vall panel SELECTIO

Wood species: reclaimed softwood Surface: 3D Panel size: 720 mm x 100 mm Thickness: 13 - 16 mm