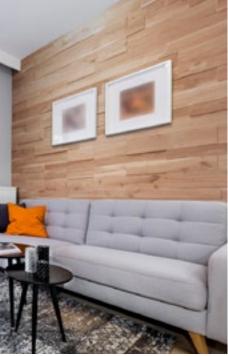

#### Wall panel NATURE

Wood species: reclaimed wood softwood Surface: flat Panel size: 720/360/180 mm x 100 mm Thickness: 16 mm