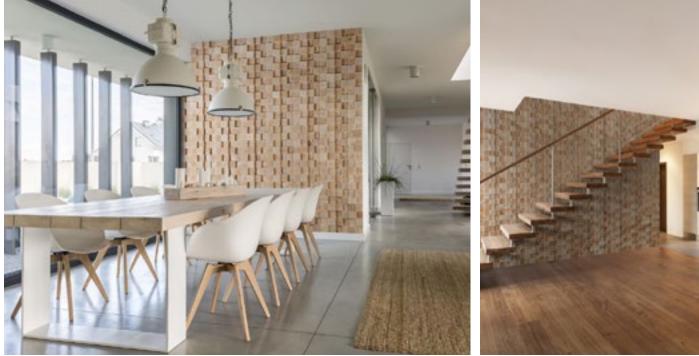

#### **About Wooden Wall Design**

Wooden Wall Design provide wooden wall panels to highlight the wall, making it a work of art in any interior. Wooden panels are an innovative and unique handmade products for wall covering. They are made of various tree species, different length, width and thickness of the components, which are combined to the base in beautiful article. Surface has different shades - from grey to brown, from light yellow to black. Some of our panels are made from reclaimed softwood that have been exposed in the rain, sun and wind for hundred year. Just a few square meters of wall covering panels bring your room interior in a memorable accent, and will create the warmth and cosines.