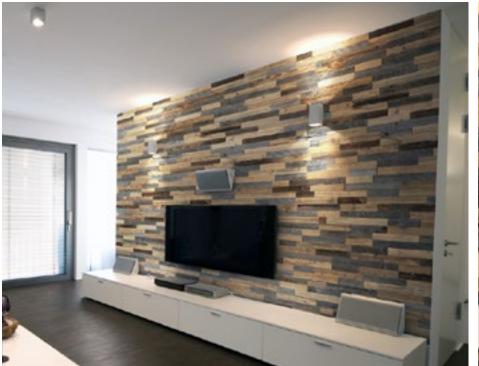

#### **About Wooden Wall Design**

Wooden Wall Design provide wooden wall panels to highlight the wall, making it a work of art in any interior. Wooden panels are an innovative and unique handmade products for wall covering. They are made of various tree species, different length, width and thickness of the components, which are combined to the base in beautiful article. Surface has different shades - from grey to brown, from light yellow to black. Some of our panels are made from reclaimed softwood that have been exposed in the rain, sun and wind for hundred year. Just a few square meters of wall covering panels bring your room interior in a memorable accent, and will create the warmth and cosines.