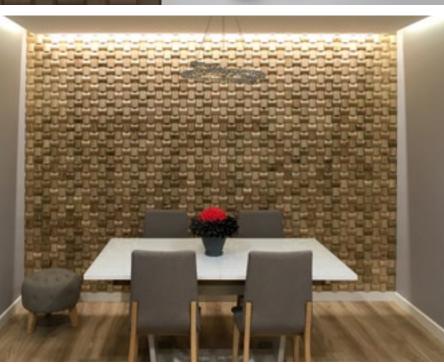

#### **About Wooden Wall Design**

Wooden Wall Design provide wooden wall panels to highlight the wall, making it a work of art in any interior. Wooden panels are an innovative and unique handmade products for wall covering. They are made of various tree species, different length, width and thickness of the components, which are combined to the base in beautiful article. Surface has different shades - from grey to brown, from light yellow to black. Some of our panels are made from reclaimed softwood that have been exposed in the rain, sun and wind for hundred year. Just a few square meters of wall covering panels bring your room interior in a memorable accent, and will create the warmth and cosines.