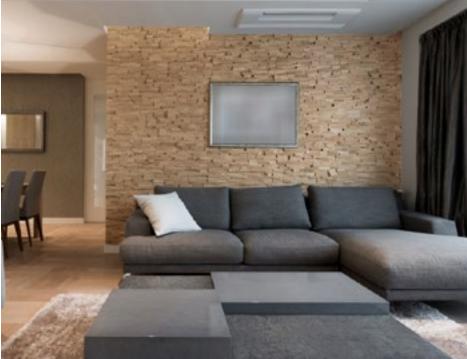

#### **About Wooden Wall Design**

Wooden Wall Design provide wooden wall panels to highlight the wall, making it a work of art in any interior. Wooden panels are an innovative and unique handmade products for wall covering. They are made of various tree species, different length, width and thickness of the components, which are combined to the base in beautiful article. Surface has different shades - from grey to brown, from light yellow to black. Some of our panels are made from reclaimed softwood that have been exposed in the rain, sun and wind for hundred year. Just a few square meters of wall covering panels bring your room interior in a memorable accent, and will create the warmth and cosines.