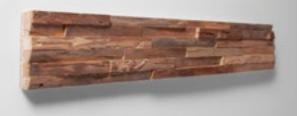

# Wall panel LARGO

Wood species: reclaimed softwood Surface: minimal 3D Panel size: 720 mm x 100 mm Thickness: 14 - 19 mm

Val panel ESPRESSIVO

Wood species: reclaimed softwood Surface: flat Panel size: 720 mm x 100 mm Thickness: 16 mm