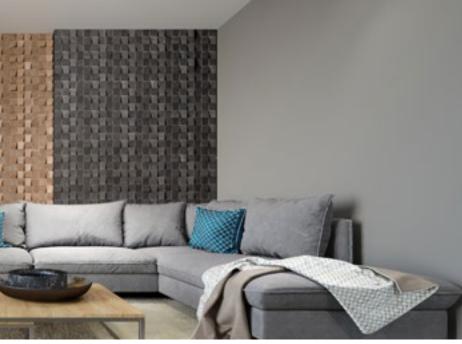

#### Wall banel **STATUS QUO**

Wood species: oak, black alder, birch Surface: 3D cross cut timber Panel size: 600 mm x 150 mm Thickness: 19 - 39 mm