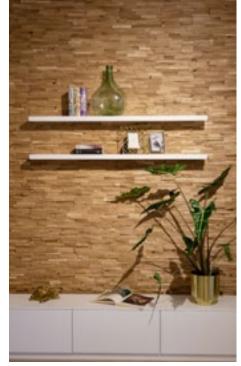

#### **About Wooden Wall Design**

Wooden Wall Design provide wooden wall panels to highlight the wall, making it a work of art in any interior. Wooden panels are an innovative and unique handmade products for wall covering. They are made of various tree species, different length, width and thickness of the components, which are combined to the base in beautiful article. Surface has different shades - from grey to brown, from light yellow to black. Some of our panels are made from reclaimed softwood that have been exposed in the rain, sun and wind for hundred year. Just a few square meters of wall covering panels bring your room interior in a memorable accent, and will create the warmth and cosines.