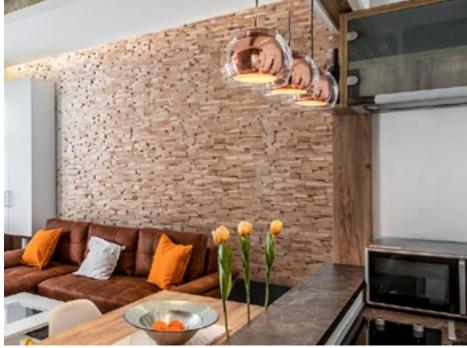

#### **About Wooden Wall Design**

Wooden Wall Design provide wooden wall panels to highlight the wall, making it a work of art in any interior. Wooden panels are an innovative and unique handmade products for wall covering. They are made of various tree species, different length, width and thickness of the components, which are combined to the base in beautiful article. Surface has different shades - from grey to brown, from light yellow to black. Some of our panels are made from reclaimed softwood that have been exposed in the rain, sun and wind for hundred year. Just a few square meters of wall covering panels bring your room interior in a memorable accent, and will create the warmth and cosines.