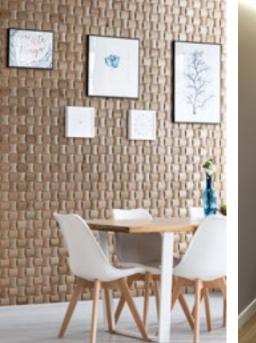

#### **About Wooden Wall Design**

Wooden Wall Design provide wooden wall panels to highlight the wall, making it a work of art in any interior. Wooden panels are an innovative and unique handmade products for wall covering. They are made of various tree species, different length, width and thickness of the components, which are combined to the base in beautiful article. Surface has different shades - from grey to brown, from light yellow to black. Some of our panels are made from reclaimed softwood that have been exposed in the rain, sun and wind for hundred year. Just a few square meters of wall covering panels bring your room interior in a memorable accent, and will create the warmth and cosines.