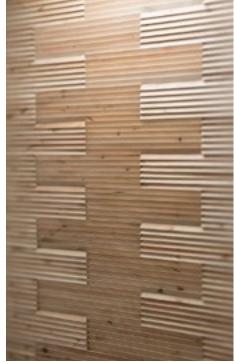

# Wall panel LARGO

Wood species: reclaimed softwood Surface: minimal 3D Panel size: 720 mm x 100 mm Thickness: 14 - 19 mm

Val panel ESPRESSIVO

Wood species: reclaimed softwood Surface: flat Panel size: 720 mm x 100 mm Thickness: 16 mm