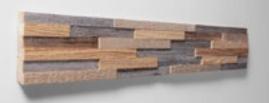

rey to brown, from light yellow to black. Some of our panels are made from reclaimed softwood that have been exposed in the rain, sun and wind for hundred year. Just a few square meters of wall covering panels bring your room interior in a memorable accent, and will create the warmth and cosines.





#### Contacts



AW Latvia LLC Limbazu Str. 2, Smiltene, Latvia, LV-4729

info@awl.lv

+371 27650521

www.woodenwalldesign.com



## Wall pan APRIORI

Wood species: reclaimed softwood Surface: 3D Panel size: 720 mm x 100 mm Thickness: 18 - 28 mm







### Wall panel BRUT

Wood species: reclaimed softwood Surface: flat Panel size: 720 mm x 100 mm Thickness: 16 mm









#### Vall panel SELECTIO

Wood species: reclaimed softwood Surface: 3D Panel size: 720 mm x 100 mm Thickness: 13 - 16 mm









#### Wood species: reclaimed softwood Surface: 3D Panel size: 720 mm x 100 mm Thickness: 8 - 27 mm





Wall p ALIAS







Wall par DEJA VU

Wood species: oak Surface: 3D, splitted Panel size: 720 mm x 100 mm Thickness: 7 - 31 mm









# Wall panel LARGO

Wood species: reclaimed softwood Surface: minimal 3D Panel size: 720 mm x 100 mm Thickness: 14 - 19 mm











Val panel ESPRESSIVO

Wood species: reclaimed softwood Surface: flat Panel size: 720 mm x 100 mm Thickness: 16 mm







#### Wall banel **STATUS QUO**

Wood species: oak, black alder, birch Surface: 3D cross cut timber Panel size: 600 mm x 150 mm Thickness: 19 - 39 mm





#### Wallpan RUBATO

Wood species: oak, ash, black alder, birch Surface: 3D Panel size: 600 mm x 150 mm Thickness: 26 mm







#### Wall panel