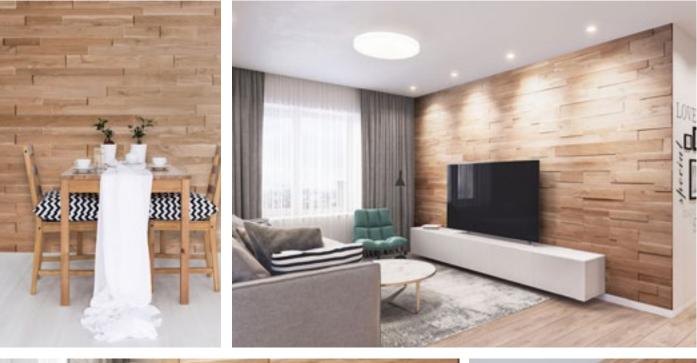

# Wall panel ERRO

Wood species: spruce, pine tree Surface: 3D Panel size: 600 mm x 150 mm Thickness: 11 - 21 mm

Wood species: reclaimed softwood Surface: flat Panel size: 320/590/1180 x 60/80/100 mm Thickness: 10 mm

# Wall panel SILVER

Wood species: reclaimed softwood Surface: flat Panel size: 320/590/1180 x 60/80/100 mm Thickness: 10 mm

Wood species: oak Surface: 3D Panel size: 320/590/1180 x 60/80/100 mm Thickness: 4/7 mm