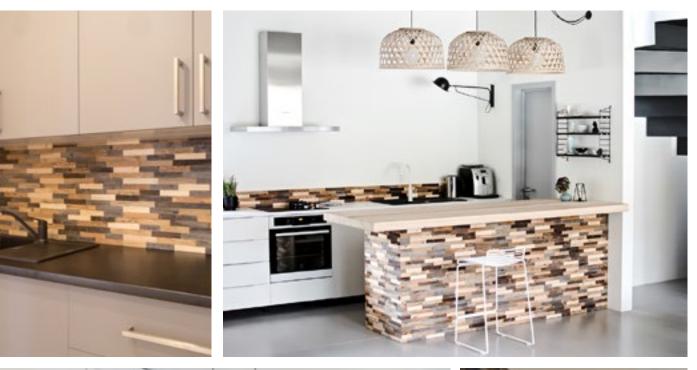

## Wall pan APRIORI

Wood species: reclaimed softwood Surface: 3D Panel size: 720 mm x 100 mm Thickness: 18 - 28 mm

### Wall panel BRUT

Wood species: reclaimed softwood Surface: flat Panel size: 720 mm x 100 mm Thickness: 16 mm

#### Vall panel SELECTIO

Wood species: reclaimed softwood Surface: 3D Panel size: 720 mm x 100 mm Thickness: 13 - 16 mm