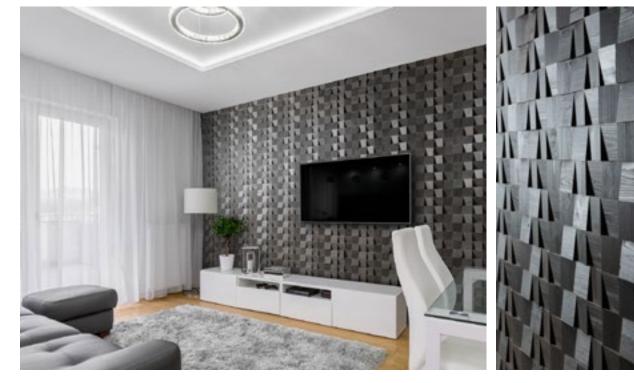

## Wall pan APRIORI

Wood species: reclaimed softwood Surface: 3D Panel size: 720 mm x 100 mm Thickness: 18 - 28 mm