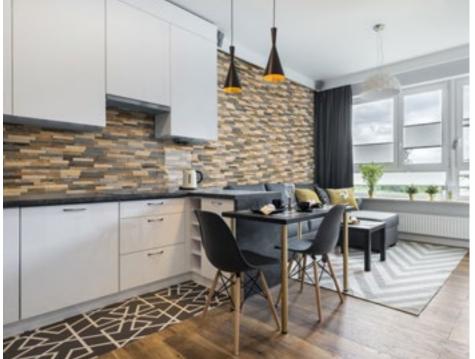

#### Wall panel NATURE

Wood species: reclaimed wood softwood Surface: flat Panel size: 720/360/180 mm x 100 mm Thickness: 16 mm