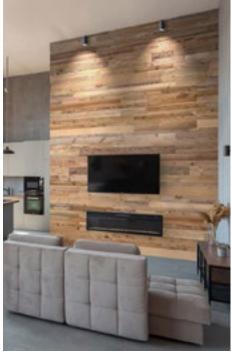

# Wall panel LARGO

Wood species: reclaimed softwood Surface: minimal 3D Panel size: 720 mm x 100 mm Thickness: 14 - 19 mm

Val panel ESPRESSIVO

Wood species: reclaimed softwood Surface: flat Panel size: 720 mm x 100 mm Thickness: 16 mm

#### Wall banel **STATUS QUO**

Wood species: oak, black alder, birch Surface: 3D cross cut timber Panel size: 600 mm x 150 mm Thickness: 19 - 39 mm