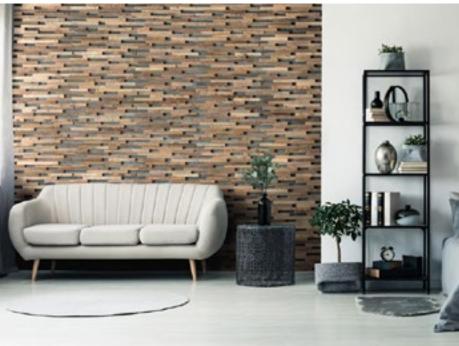

#### **About Wooden Wall Design**

Wooden Wall Design provide wooden wall panels to highlight the wall, making it a work of art in any interior. Wooden panels are an innovative and unique handmade products for wall covering. They are made of various tree species, different length, width and thickness of the components, which are combined to the base in beautiful article. Surface has different shades - from grey to brown, from light yellow to black. Some of our panels are made from reclaimed softwood that have been exposed in the rain, sun and wind for hundred year. Just a few square meters of wall covering panels bring your room interior in a memorable accent, and will create the warmth and cosines.