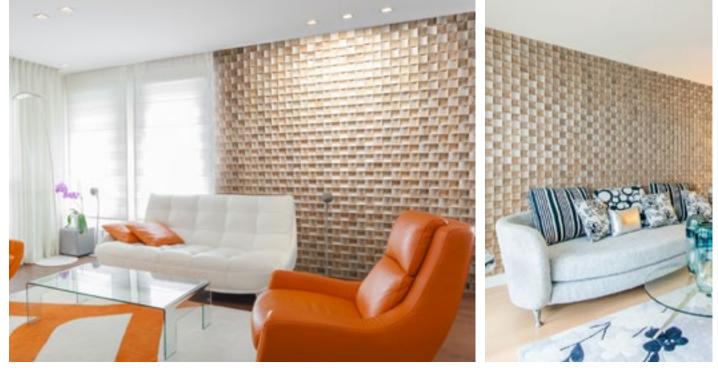

#### **About Wooden Wall Design**

Wooden Wall Design provide wooden wall panels to highlight the wall, making it a work of art in any interior. Wooden panels are an innovative and unique handmade products for wall covering. They are made of various tree species, different length, width and thickness of the components, which are combined to the base in beautiful article. Surface has different shades - from grey to brown, from light yellow to black. Some of our panels are made from reclaimed softwood that have been exposed in the rain, sun and wind for hundred year. Just a few square meters of wall covering panels bring your room interior in a memorable accent, and will create the warmth and cosines.