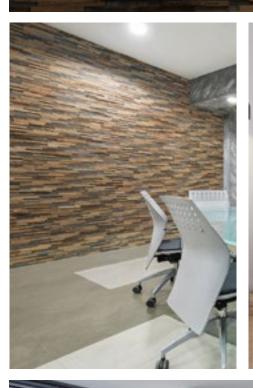

y to brown, from light yellow to black. Some of our panels are made from reclaimed softwood that have been exposed in the rain, sun and wind for hundred year. Just a few square meters of wall covering panels bring your room interior in a memorable accent, and will create the warmth and cosines.





#### Contacts



AW Latvia LLC Limbazu Str. 2, Smiltene, Latvia, LV-4729

info@awl.lv

+371 27650521

www.woodenwalldesign.com



## Wall pan APRIORI

Wood species: reclaimed softwood Surface: 3D Panel size: 720 mm x 100 mm Thickness: 18 - 28 mm







### Wall panel BRUT

Wood species: reclaimed softwood Surface: flat Panel size: 720 mm x 100 mm Thickness: 16 mm









#### Vall panel SELECTIO

Wood species: reclaimed softwood Surface: 3D Panel size: 720 mm x 100 mm Thickness: 13 - 16 mm









#### Wood species: reclaimed softwood Surface: 3D Panel size: 720 mm x 100 mm Thickness: 8 - 27 mm





Wall p ALIAS







Wall par DEJA VU

Wood species: oak Surface: 3D, splitted Panel size: 720 mm x 100 mm Thickness: 7 - 31 mm









# Wall panel LARGO

Wood species: reclaimed softwood Surface: minimal 3D Panel size: 720 mm x 100 mm Thickness: 14 - 19 mm











Val panel ESPRESSIVO

Wood species: reclaimed softwood Surface: flat Panel size: 720 mm x 100 mm Thickness: 16 mm







#### Wall banel **STATUS QUO**

Wood species: oak, black alder, birch Surface: 3D cross cut timber Panel size: 600 mm x 150 mm Thickness: 19 - 39 mm





#### Wallpan RUBATO

Wood species: oak, ash, black alder, birch Surface: 3D Panel size: 600 mm x 150 mm Thickness: 26 mm







#### Wall panel N