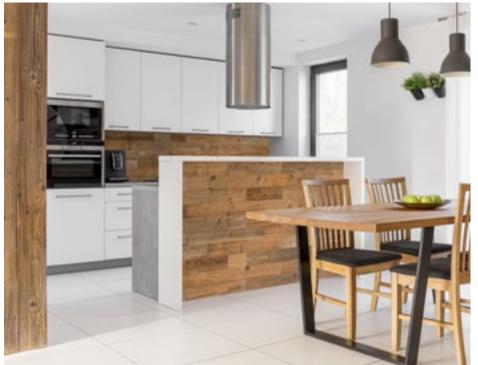

#### **About Wooden Wall Design**

Wooden Wall Design provide wooden wall panels to highlight the wall, making it a work of art in any interior. Wooden panels are an innovative and unique handmade products for wall covering. They are made of various tree species, different length, width and thickness of the components, which are combined to the base in beautiful article. Surface has different shades - from grey to brown, from light yellow to black. Some of our panels are made from reclaimed softwood that have been exposed in the rain, sun and wind for hundred year. Just a few square meters of wall covering panels bring your room interior in a memorable accent, and will create the warmth and cosines.