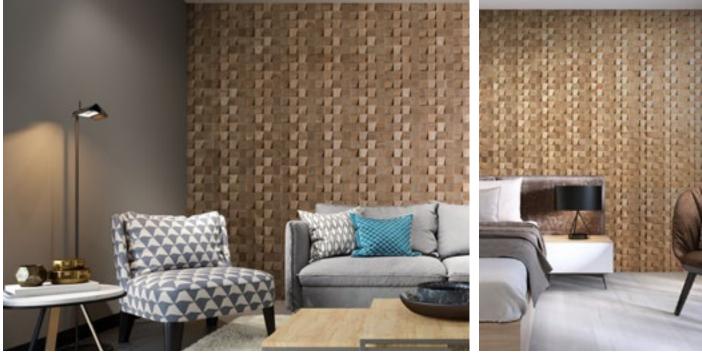

#### Wallpan RUBATO

Wood species: oak, ash, black alder, birch Surface: 3D Panel size: 600 mm x 150 mm Thickness: 26 mm