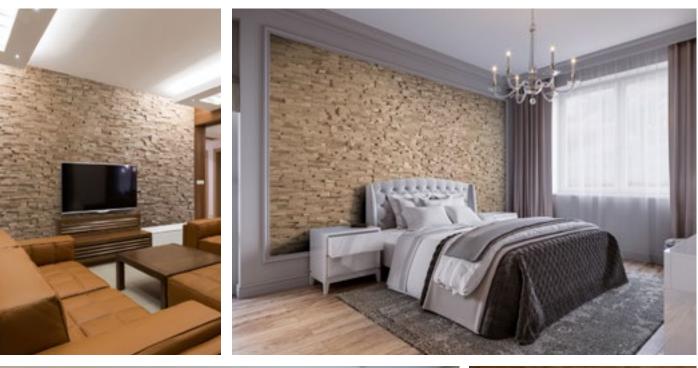

#### **About Wooden Wall Design**

Wooden Wall Design provide wooden wall panels to highlight the wall, making it a work of art in any interior. Wooden panels are an innovative and unique handmade products for wall covering. They are made of various tree species, different length, width and thickness of the components, which are combined to the base in beautiful article. Surface has different shades - from grey to brown, from light yellow to black. Some of our panels are made from reclaimed softwood that have been exposed in the rain, sun and wind for hundred year. Just a few square meters of wall covering panels bring your room interior in a memorable accent, and will create the warmth and cosines.