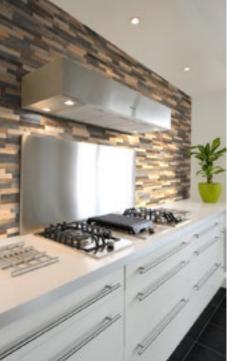

#### Wall panel INCOGNITO

Wood species: reclaimed softwood Surface: 3D Panel size: 720 mm x 100 mm Thickness: 8 - 27 mm