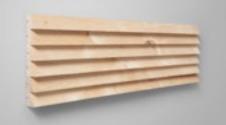

r Panel size: 600 mm x 150 mm Thickness: 19 - 39 mm





#### Wallpan RUBATO

Wood species: oak, ash, black alder, birch Surface: 3D Panel size: 600 mm x 150 mm Thickness: 26 mm







#### Wall panel NATURE

Wood species: reclaimed wood softwood Surface: flat Panel size: 720/360/180 mm x 100 mm Thickness: 16 mm









#### Wood species: reclaimed softwood Surface: 3D Panel size: 650 mm x 150 mm Thickness: 18 - 28 mm



Wall







#### Wall panel INCOGNITO

Wood species: reclaimed softwood Surface: 3D Panel size: 720 mm x 100 mm Thickness: 8 - 27 mm









# Wall panel ROSA

Wood species: ash, black alder, birch Surface: 3D, splitted Panel size: 720 mm x 100 mm Thickness: 7 mm - 31 mm











Wood species: birch Surface: 3D Panel size: 600 mm x 150 mm Thickness: <u>10 - 20 mm</u>









### Wall pare Dominus

Wood species: oak Surface: 3D Panel size: 600 mm x 150 mm Thickness: 11 - 21 mm







### Wall pan MEDIO

Wood species: oak, ash-tree, black alder, birch Surface: 3D Panel size: 600 mm x 150 mm Thickness: 26 mm







# Wall panel ERRO

Wood species: spruce, pine tree Surface: 3D Panel size: 600 mm x 150 mm Thickness: 11 - 21 mm









Wood species: reclaimed softwood Surface: flat Panel size: 320/590/1180 x 60/80/100 mm Thickness: 10 mm







# Wall panel SILVER

Wood species: reclaimed softwood Surface: flat Panel size: 320/590/1180 x 60/80/100 mm Thickness: 10 mm









Wood species: oak Surface: 3D Panel size: 320/590/1180 x 60/80/100 mm Thickness: 4/7 mm

Wall panel OZO







#### About panel usage

Decorative wooden wall cladding panels are made