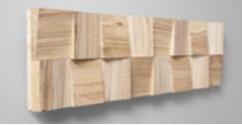

# Wall panel ROSA

Wood species: ash, black alder, birch Surface: 3D, splitted Panel size: 720 mm x 100 mm Thickness: 7 mm - 31 mm

Wood species: birch Surface: 3D Panel size: 600 mm x 150 mm Thickness: <u>10 - 20 mm</u>