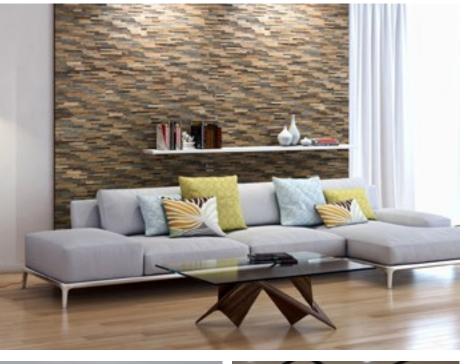

#### **About Wooden Wall Design**

Wooden Wall Design provide wooden wall panels to highlight the wall, making it a work of art in any interior. Wooden panels are an innovative and unique handmade products for wall covering. They are made of various tree species, different length, width and thickness of the components, which are combined to the base in beautiful article. Surface has different shades - from grey to brown, from light yellow to black. Some of our panels are made from reclaimed softwood that have been exposed in the rain, sun and wind for hundred year. Just a few square meters of wall covering panels bring your room interior in a memorable accent, and will create the warmth and cosines.