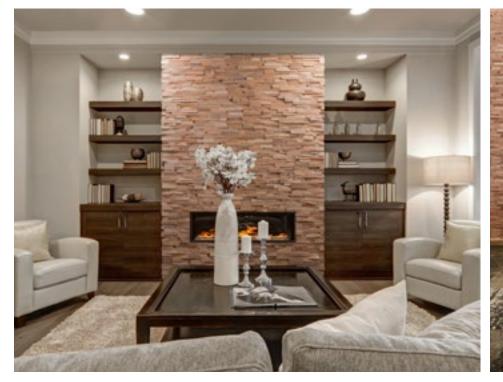

#### **About Wooden Wall Design**

Wooden Wall Design provide wooden wall panels to highlight the wall, making it a work of art in any interior. Wooden panels are an innovative and unique handmade products for wall covering. They are made of various tree species, different length, width and thickness of the components, which are combined to the base in beautiful article. Surface has different shades - from grey to brown, from light yellow to black. Some of our panels are made from reclaimed softwood that have been exposed in the rain, sun and wind for hundred year. Just a few square meters of wall covering panels bring your room interior in a memorable accent, and will create the warmth and cosines.