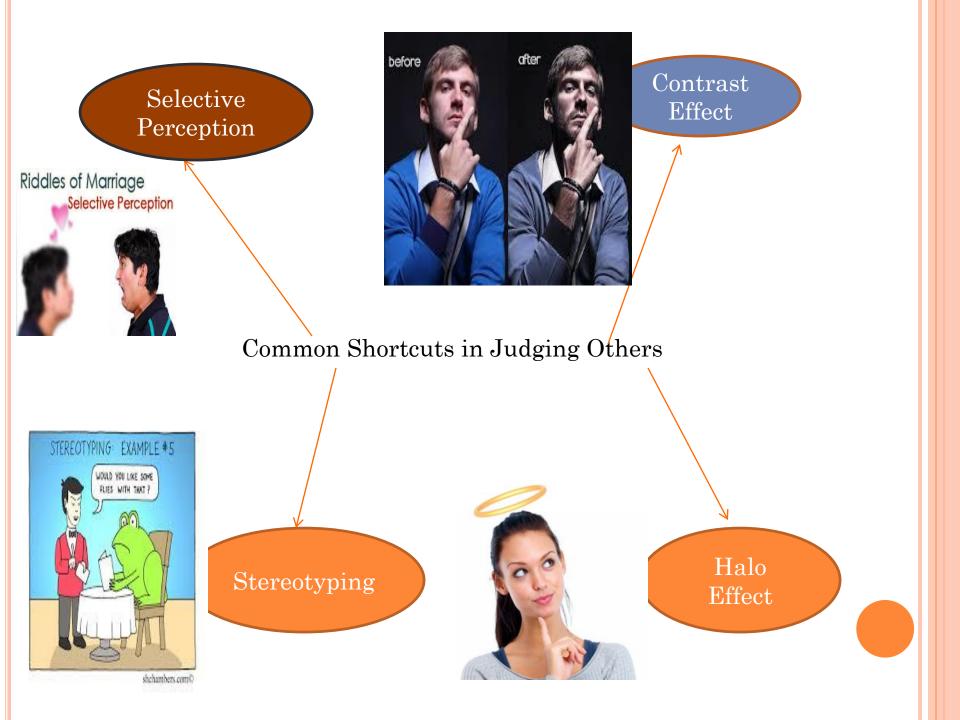

**Externall** Attribution

Situational Attribution

Specific Applications of Shortcut in Organizations •Employment Interview •Performance Expectation •Performance Evaluation