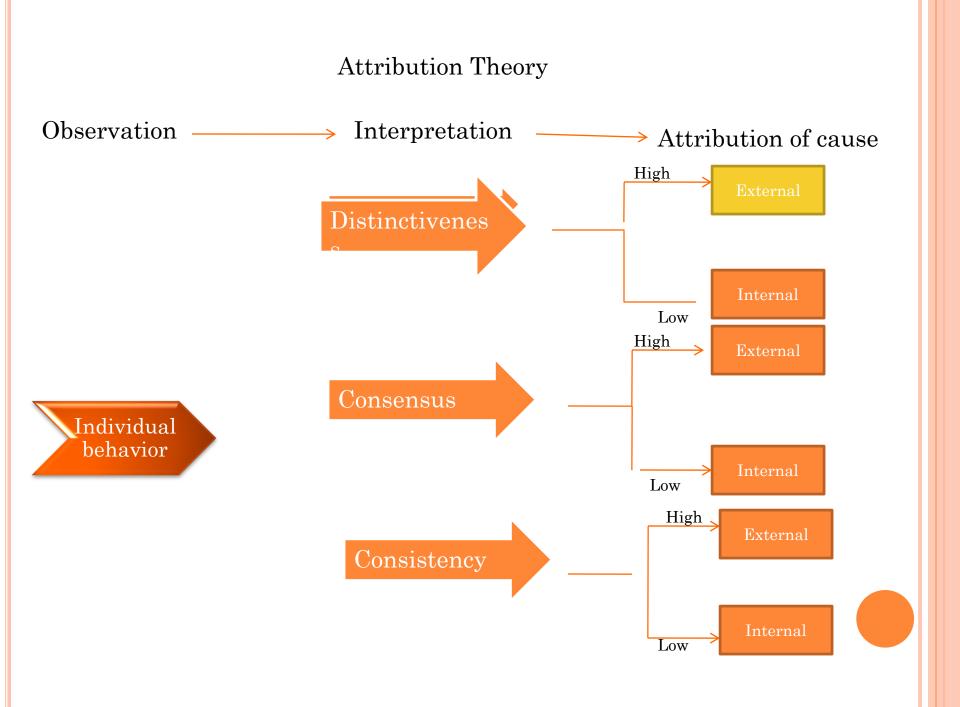

## Attribution

Attribution What causes certain behavior?

It is something within the person we observe (i.e. personality)

Internal Attribution

Dispositional Attribution It is caused by something outside the person we observe (i.e. situation)

**Externall** Attribution

Situational Attribution

Specific Applications of Shortcut in Organizations •Employment Interview •Performance Expectation •Performance Evaluation