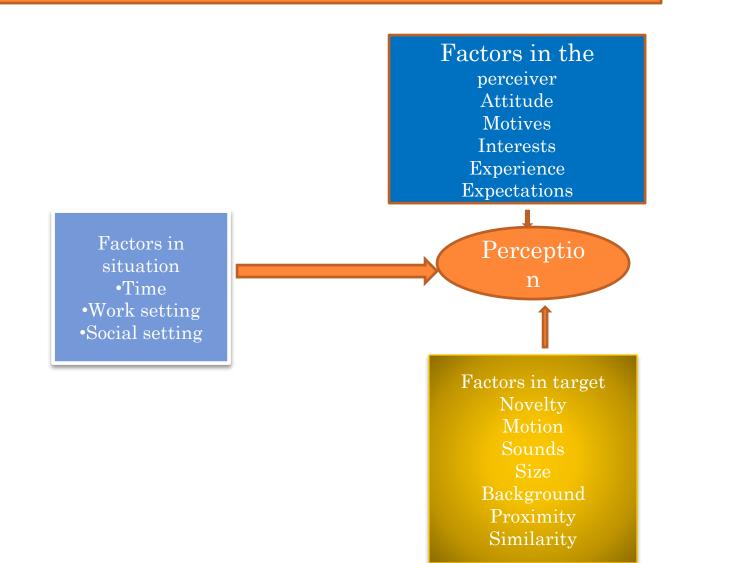

## Perception – Meaning, factors influencing perception, person perception

Prepared by Prof. Mukesh Ranga Please subscribe https://www.youtube.com/channel/UCYkmK HFTds\_c\_vRY45GnGbw?view\_as=subscrib er Comment/ clarification please join - google classes-Code-3o6xxk7

## **PERCEPTION AND INDIVIDUAL DECISION MAKING**

## Factors that influence Perception



## Attribution

Attribution What causes certain behavior?

It is something within the person we observe (i.e. personality)

Internal Attribution

Dispositional Attribution It is caused by something outside the person we observe (i.e. situation)

**Externall** Attribution

Situational Attribution





Specific Applications of Shortcut in Organizations •Employment Interview •Performance Expectation •Performance Evaluation